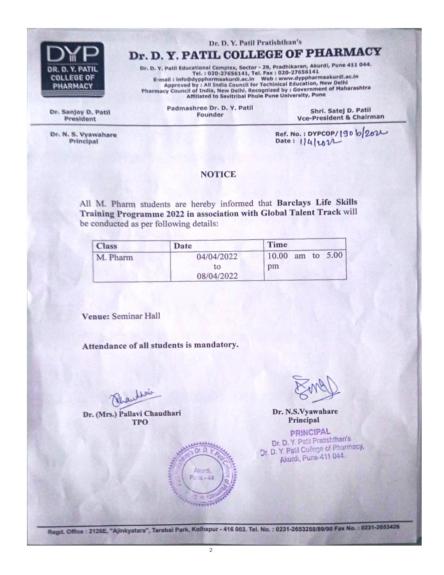

### **Activity 1**

Notice regarding Barclays Life Skills Training Programme in association with Global Talent Track conducted from 07/04/2022 to 13/04/2022

#### Report

**Date:** 07/04/2022 to 13/04/2022 **Attendees:** 53

Name of Speaker: Mr. Imran Shariff Designation: Soft Skill Trainer

**Topic of Session**: Barclays Life Skills Training Programme in association with Global Talent

Track

**Organization:** Barclay's Job Readiness Program

POs attained from the session: PO2, PO5, PO6, PO8, PO9, PO11

The Session was based on information to excel in your career by using certain skills which are required to succeed. Depending on your role, there are two types of skills namely hard skills and soft skills. Soft skills are personality traits and behaviors. Unlike technical or 'hard' skills, soft skills are not about the knowledge you possess but the behaviors you display in different situations. It's obvious why soft skills are paramount to getting ahead in the workplace. While hard skills are important for completing technical tasks, strong soft skills will make you the kind of an employers want to hire, retain and promote. Trainer, Mr. Imran Shariff focused on the different aspects of soft skills, prerequisites of an interview, resume building, do's and don'ts during an interview, group discussion and guided students to recognize their strengths and weaknesses.