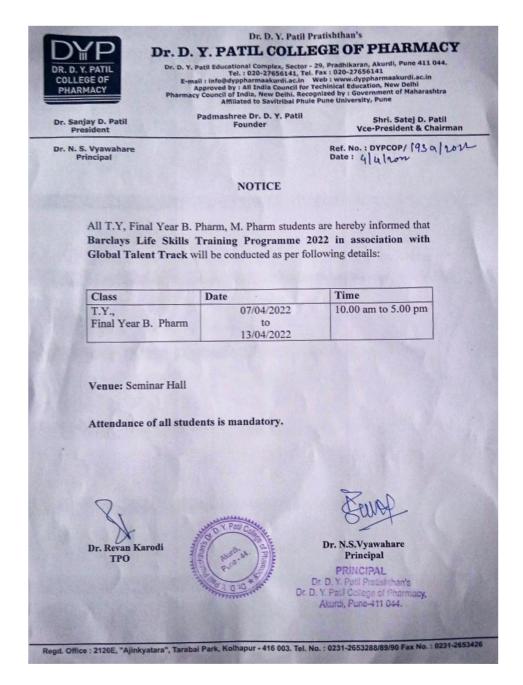

### **Activity 1**

Notice regarding Barclays Life Skills Training Programme in association with Global Talent Track conducted from 07/04/2022 to 13/04/2022

### **Activity 1**

#### Report

**Date:** 07/04/2022 to 13/04/2022 **Attendees:** 53

Name of Speaker: Mr. Imran Shariff Designation: Soft Skill Trainer

**Topic of Session**: Barclays Life Skills Training Programme in association with Global Talent

Track

**Organization:** Barclay's Job Readiness Program

POs attained from the session: PO2, PO5, PO6, PO8, PO9, PO11

The Session was based on information to excel in your career by using certain skills which are required to succeed. Depending on your role, there are two types of skills namely hard skills and soft skills. Soft skills are personality traits and behaviors. Unlike technical or 'hard' skills, soft skills are not about the knowledge you possess but the behaviors you display in different situations. It's obvious why soft skills are paramount to getting ahead in the workplace. While hard skills are important for completing technical tasks, strong soft skills will make you the kind of an employers want to hire, retain and promote. Trainer, Mr. Imran Shariff focused on the different aspects of soft skills, prerequisites of an interview, resume building, do's and don'ts during an interview, group discussion and guided students to recognize their strengths and weaknesses.