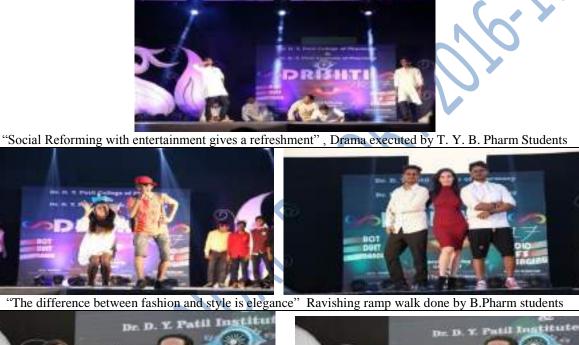

|                    |                         | 1           |

### Maintained by:- Mr. A. V. Kulkarni

### 4. ANNUAL GATHERING (Drishti 2K17):

Two Days Annual Social Gathering Drishti 2K16 was held on 9<sup>th</sup> and 10<sup>th</sup> February 2017 wherein total 40 performances under 07 categories were presented.



"Enlightenment is the greatest way of knowledge" Chief Guest Col (Retd) S K Joshi, Campus Director, sharing his views during Annual Social Gathering DRISHTI-2K17.



"Expression can be in any form ,but dance is the best way" Performance by First year students, Ms. Neha Gavali, Ms.Arpita Velhore and Ms. Vaishanvi Bhosale



"Staying updated but not forgetting our tradition is in our blood", Fashion show dedicated to Indian Tradition by Final Year B. Pharm students





Proving their strong and valuable existence with knowledge in the competition by clearing GPAT Exam 2017, our students Ms. Sandesha Lunawat and Mr. Mahesh Pratapwar get rewarded by Campus Director (Red)Col. S .K. Joshi, Akurdi

#### Maintained by: Mr. M. T. Mohite

#### **5. EDUCATIONAL TOUR:**

Educational Tours are very important for the overall development of a student. It gives them an opportunity to learn from their own experiences and from the experience of others. An educational tour cum excursion to Chandigarh- Shimla- Manali was arranged under the guidance of Ms. S. W. Jadhav and Principal Dr. N. S. Vyawahare. A total 40 students along with 04 faculty namely Ms. S. W. Jadhav

DR. D.Y.PATIL COLLEGE OF PHARMACY, AKURDI, PUNE Page 54

Ms. T. A. Deokule, Dr. D. S. Shirode and Mr.