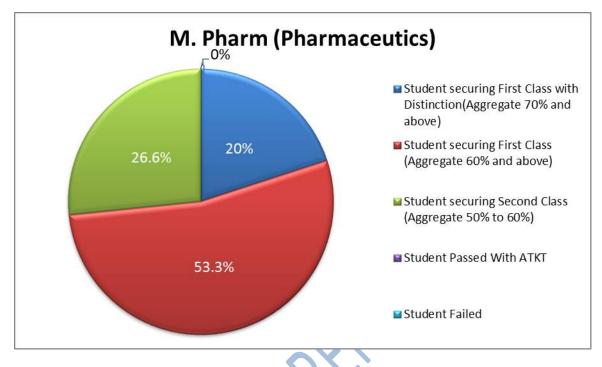

|
|     | Sandessha Lunawat (Final Year    |                                                                        |
|     | B.Pharm)                         |                                                                        |
| 6.  | Ms. Mrunal Raut (Final Year      | Runner up prize from IPA Student Forum, Pharmacy Got Talent            |

DR. D.Y.PATIL COLLEGE OF PHARMACY, AKURDI, PUNE

B.Pharm)

on 26<sup>th</sup> February 2017, in dance competition

#### vii. RESULT ANALYSIS FOR THE ACADEMIC YEAR

#### 1. B. PHARM



**Result analysis of First Year B. Pharm** 



**Result analysis of Second Year B. Pharm** 



**Result analysis of Final Year B. Pharm** 

DR. D.Y.PATIL COLLEGE OF PHARMACY, AKURDI, PUNE Page 61

### 2. M. PHARM



Result analysis of M. Pharm (Pharmaceutics)



**Result analysis of M. Pharm (QAT)** 

#### viii. COLLEGE TOPPERS



Salman Latif 77%





Sandeesha Lunawat 74.65% **THIRD YEAR B. PHARM** 



Rohan Kulkarni 74.08%



**Mohini Ghorpade** 74.79%



**Rutika Bhavik** 71.54%

### **SECOND YEAR B. PHARM**



**Pragya Choudhary** 8.179 (SGPA)



Singh Purnima 8.107 (SGPA)

FIRST YEAR B. PHARM

**Shital Surywanshi** 

7.697 (SGPA)



Vaishnavi Bhosale 8.197 (SGPA)

### M. PHARM (PHARMACEUTICS)



**Atish Khilari** 8.740 (SGPA)



Harsha Patil 8.520 (SGPA)









Pragya Gigoo 7.821 (SGPA)



**Rakhi Patange** 7.590 (SGPA)

### M. PHARM (QAT)





Vijay Gajale 9.440 (SGPA)



DR. D.Y.PATIL COLLEGE OF PHARMACY, AKURDI, PUNE Page 63

Exam Incharge: B. Pharm: Mr. R. S. Karodi M. Pharm: Dr.(Mrs.) P