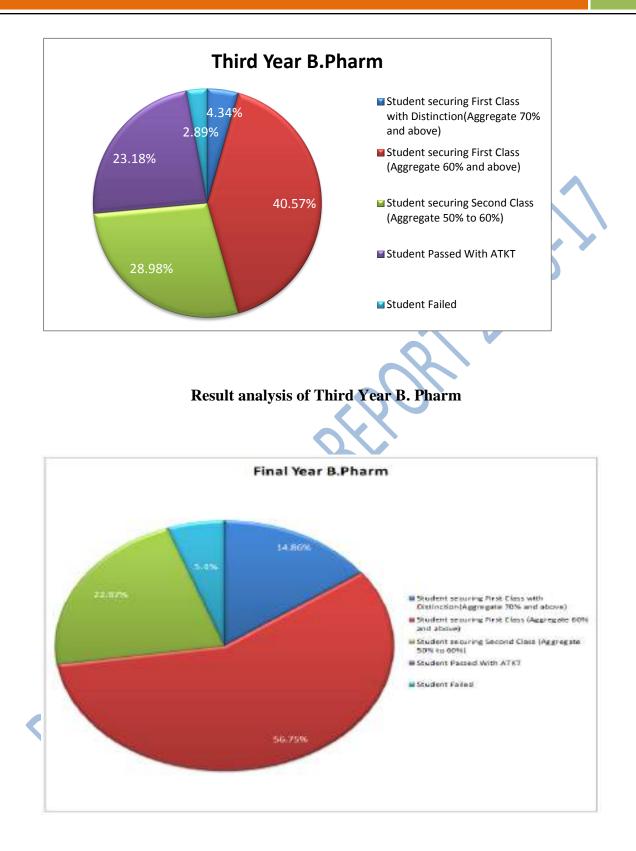

|
|     | Tanvi Kumbhar and Ms.            |                                                                        |
|     | Sandessha Lunawat (Final Year    |                                                                        |
|     | B.Pharm)                         |                                                                        |
| 6.  | Ms. Mrunal Raut (Final Year      | Runner up prize from IPA Student Forum, Pharmacy Got Talent            |

DR. D.Y.PATIL COLLEGE OF PHARMACY, AKURDI, PUNE

B.Pharm)

on 26<sup>th</sup> February 2017, in dance competition

#### vii. RESULT ANALYSIS FOR THE ACADEMIC YEAR

#### 1. B. PHARM



**Result analysis of First Year B. Pharm** 



**Result analysis of Second Year B. Pharm** 



**Result analysis of Final Year B. Pharm** 

DR. D.Y.PATIL COLLEGE OF PHARMACY, AKURDI, PUNE Page 61

### 2. M. PHARM



Result analysis of M. Pharm (Pharmaceutics)



**Result analysis of M. Pharm (QAT)** 

#### viii. COLLEGE TOPPERS



Salman Latif 77%





Sandeesha Lunawat 74.65% **THIRD YEAR B. PHARM** 



Rohan Kulkarni 74.08%



**Mohini Ghorpade** 74.79%



**Rutika Bhavik** 71.54%

### **SECOND YEAR B. PHARM**



**Pragya Choudhary** 8.179 (SGPA)



Singh Purnima 8.107 (SGPA)

FIRST YEAR B. PHARM

**Shital Surywanshi** 

7.697 (SGPA)



Vaishnavi Bhosale 8.197 (SGPA)

### M. PHARM (PHARMACEUTICS)



**Atish Khilari** 8.740 (SGPA)



Harsha Patil 8.520 (SGPA)









Pragya Gigoo 7.821 (SGPA)



**Rakhi Patange** 7.590 (SGPA)

### M. PHARM (QAT)





Vijay Gajale 9.440 (SGPA)