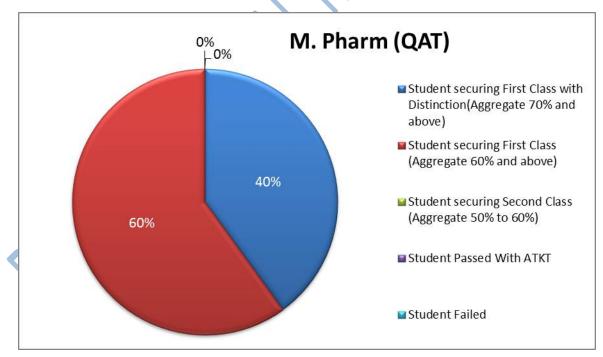

|
|     | Sandessha Lunawat (Final Year    |                                                                        |
|     | B.Pharm)                         |                                                                        |
| 6.  | Ms. Mrunal Raut (Final Year      | Runner up prize from IPA Student Forum, Pharmacy Got Talent            |

DR. D.Y.PATIL COLLEGE OF PHARMACY, AKURDI, PUNE

B.Pharm)

on 26<sup>th</sup> February 2017, in dance competition

#### vii. RESULT ANALYSIS FOR THE ACADEMIC YEAR

#### 1. B. PHARM



**Result analysis of First Year B. Pharm** 



**Result analysis of Second Year B. Pharm** 



**Result analysis of Final Year B. Pharm** 

DR. D.Y.PATIL COLLEGE OF PHARMACY, AKURDI, PUNE Page 61

### 2. M. PHARM



Result analysis of M. Pharm (Pharmaceutics)



**Result analysis of M. Pharm (QAT)** 

#### viii. COLLEGE TOPPERS



Salman Latif 77%





Sandeesha Lunawat 74.65% **THIRD YEAR B. PHARM** 



Rohan Kulkarni 74.08%



**Mohini Ghorpade** 74.79%



**Rutika Bhavik** 71.54%

### **SECOND YEAR B. PHARM**



**Pragya Choudhary** 8.179 (SGPA)



Singh Purnima 8.107 (SGPA)

FIRST YEAR B. PHARM

**Shital Surywanshi** 

7.697 (SGPA)



Vaishnavi Bhosale 8.197 (SGPA)

### M. PHARM (PHARMACEUTICS)



**Atish Khilari** 8.740 (SGPA)



Harsha Patil 8.520 (SGPA)









Pragya Gigoo 7.821 (SGPA)



**Rakhi Patange** 7.590 (SGPA)

### M. PHARM (QAT)





Vijay Gajale 9.440 (SGPA)



DR. D.Y.PATIL COLLEGE OF PHARMACY, AKURDI, PUNE Page 63

Exam Incharge: B. Pharm: Mr. R. S. Karodi M. Pharm: Dr.(Mrs.) P. M. Chaudhari

# **ALUMNI**

### **Reg. No.: M