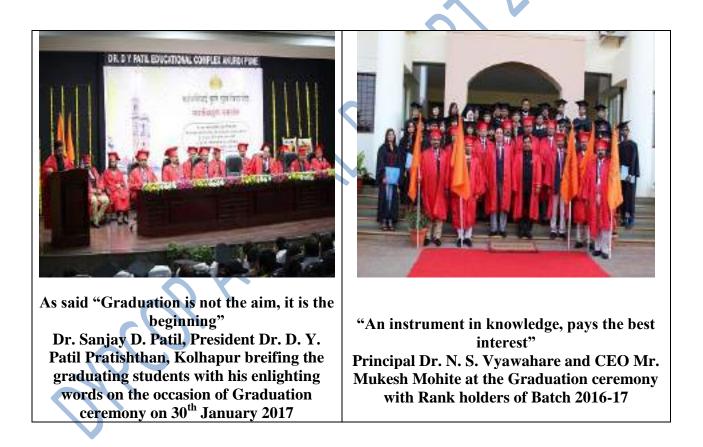

sup>th</sup> Jan. 2017

Graduation Ceremony of Savitribai Phule Pune University was conducted in Dr. D. Y. Patil Educational Complex ,Akurdi on 30th Jan 2017 for the students of five colleges in the campus, namely D. Y. Patil College of Engineering, Dr. D. Y. Patil Institute of Engineering, Management and Research, Dr. D. Y. Patil College of Pharmacy, Dr. D. Y. Patil College of Applied Arts and Crafts and Dr. D. Y. Patil College of Architecture. The honours of distribution of graduation certificates were done in the august presence of Dr. Sanjay D Patil, President Dr. D. Y. Patil Pratishthan, Kolhapur who addressed the students on the occasion. The Campus Director, Principals of various colleges in the campus, Faculty members, Invitees and Graduate Students were present on this occasion.



# MEDIA COVERAGE

#### विद्यार्थ्यांचे कान्हे गावात श्रमदान

आपस्ट्री कोलेल जा. यो. पाल. पालिल fraturnes performented averaging हते. पुत्रे विकार्याताच्या स्वाकार्यात शहीज देखा रिजनिजेतनेत काली पालत खत दिवल जगदान fedania universitaria accesso unit atta fedancia



compensation and an entry of the second अविवास, महाविद्यालयाचे प्राथमि जी. मेरज व्यवसी, प्रायन्त्रिकास आंधवारी एस. थी. में начания, япловала заявала сда, м. н.я. иначания около зарч шенех, андчата опровед и селета начая околого ало, подали в селета начая околого ало, оперет авлеет, отогоруй чес, своета и своета слатити, отогоруй чес, своета и своета слатити и такити своета и своета со такити и такити своета своета своета со такити своета своета своета со такити своета своета своета со такити своета своета

### डी.वाय, पाटील'ला