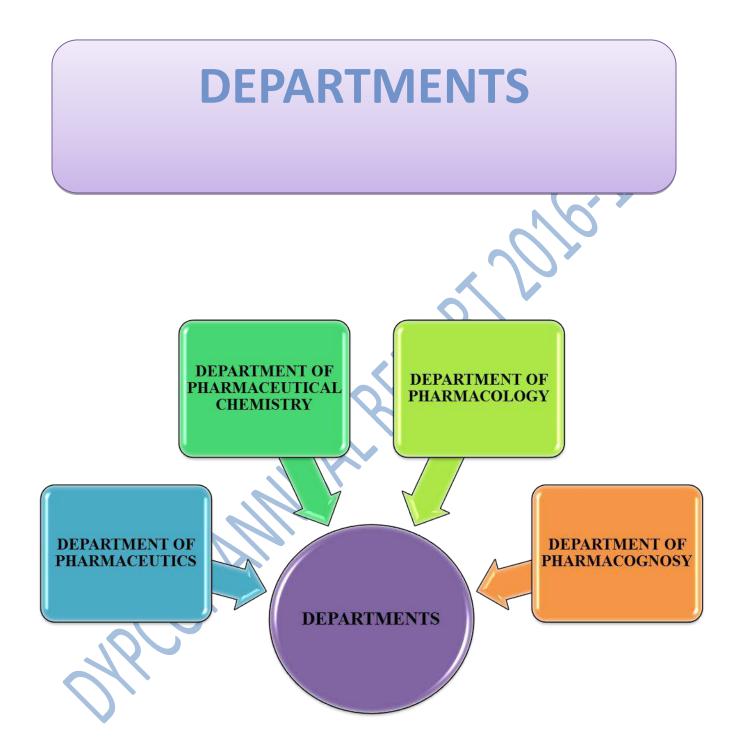

DR. D.Y.PATIL COLLEGE OF PHARMACY, AKURDI, PUNE

Page 4

- Dr. D. Y. Patil College of Pharmacy (DYPCOP), Akurdi, Pune a constituent College of Savitribai Phule Pune University, was established in 1999.
- It is recognized by AICTE, New Delhi and approved by the Pharmacy Council of India.
- The college runs B. Pharm, M. Pharm, and PhD (Pharmaceutics) programme.