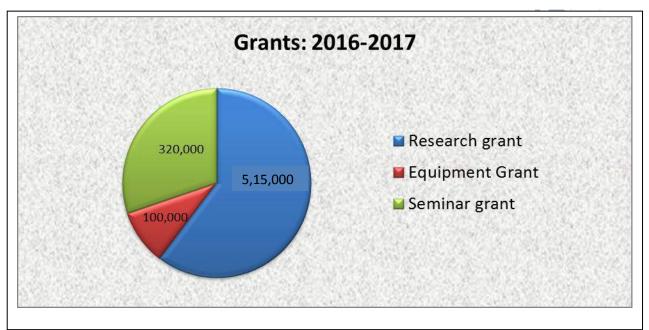

h</sup> February 2017                 |



Principal, Dr. D Y Patil College of Pharmacy, Dr. Neeraj S. Vyawahare received the prestigious "International Research Award" for his



Dr. Neeraj Vyawahare , Principal, Dr. D Y Patil College of Pharmacy along with delegates at International Ayurveda Research day conference,

DR. D.Y.PATIL COLLEGE OF PHARMACY, AKURDI, PUNE Page 57

contribution in the field of preclinical research on Indian Traditional Medicinal plants at International Ayurveda Research day conference, jointly organised by International Ayurveda Association, Ayurveda Academy, Societa Italiana (SIPKA RIMINI, Italy), The Ayurveda Federation of South Africa (TAFSA) and Ayurveda Ayurvastu and ACHMA(Chile, South America) on 5th February 2017

### ii. RESEARCH GRANTS IN ACADEMIC YEAR



\*Note: Research grant mentioned in Rs

### ii. <u>RESEARCH PROJECT GRANT:</u> Rs. 5,15,000 /-

| Sr<br>No | Details                   | Funding Agency | Amount (Rs) | Status     |
|----------|---------------------------|----------------|-------------|------------|
| 1.       | Dr.(Mrs.) P. M. Chaudhari | SPPU, Pune     | 1,00,000/-  | Sanctioned |
| 2        | Mr. A. V. Kulkarni        | SPPU, Pune     | 1,40,000/   | Sanctioned |
| 3        | Mr. R. S. Karodi          | SPPU, Pune     | 2,00,000/   | Sanctioned |
| 4.       | Ms. P. V. Powar           | SPPU, Pune     | 75,000/-    | Sanctioned |

### iv. SEMINAR GRANT: Rs 3,20,000/-

| Sr<br>No | Details                                                 |  | Funding<br>Agency | Amount<br>(Rs) | Coordinator                  | Status    |