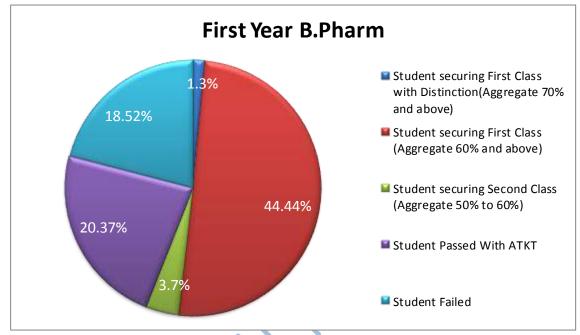

|
|     | Latif, Mr. Suraj Shinde, Ms.     |                                                                        |
|     | Tanvi Kumbhar and Ms.            |                                                                        |
|     | Sandessha Lunawat (Final Year    |                                                                        |
|     | B.Pharm)                         |                                                                        |
| 6.  | Ms. Mrunal Raut (Final Year      | Runner up prize from IPA Student Forum, Pharmacy Got Talent            |

DR. D.Y.PATIL COLLEGE OF PHARMACY, AKURDI, PUNE

B.Pharm)

on 26<sup>th</sup> February 2017, in dance competition

#### vii. RESULT ANALYSIS FOR THE ACADEMIC YEAR

#### 1. B. PHARM



**Result analysis of First Year B. Pharm** 



**Result analysis of Second Year B. Pharm** 



**Result analysis of Final Year B. Pharm** 

DR. D.Y.PATIL COLLEGE OF PHARMACY, AKURDI, PUNE Page 61

### 2. M. PHARM



Result analysis of M. Pharm (Pharmaceutics)



**Result analysis of M. Pharm (QAT)** 

#### viii. COLLEGE TOPPERS



Salman Latif 77%





Sandeesha Lunawat 74.65% **THIRD YEAR B. PHARM** 



Rohan Kulkarni 74.08%



**Mohini Ghorpade** 74.79%



**Rutika Bhavik** 71.54%

### **SECOND YEAR B. PHARM**



**Pragya Choudhary** 8.179 (SGPA)



Singh Purnima 8.107 (SGPA)

FIRST YEAR B. PHARM

**Shital Surywanshi** 

7.697 (SGPA)



Vaishnavi Bhosale 8.197 (SGPA)

### M. PHARM (PHARMACEUTICS)



**Atish Khilari** 8.740 (SGPA)



Harsha Patil 8.520 (SGPA)









Pragya Gigoo 7.821