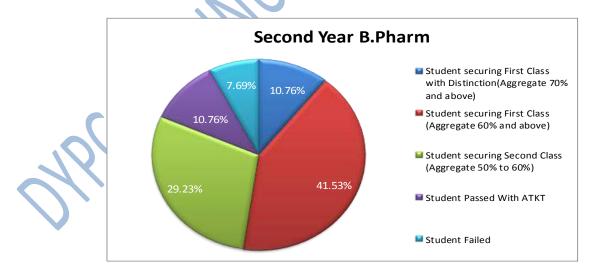

tif, Mr. Suraj Shinde, Ms.     |                                                                        |
|     | Tanvi Kumbhar and Ms.            |                                                                        |
|     | Sandessha Lunawat (Final Year    |                                                                        |
|     | B.Pharm)                         |                                                                        |
| 6.  | Ms. Mrunal Raut (Final Year      | Runner up prize from IPA Student Forum, Pharmacy Got Talent            |

DR. D.Y.PATIL COLLEGE OF PHARMACY, AKURDI, PUNE

B.Pharm)

on 26<sup>th</sup> February 2017, in dance competition

#### vii. RESULT ANALYSIS FOR THE ACADEMIC YEAR

#### 1. B. PHARM



**Result analysis of First Year B. Pharm** 



**Result analysis of Second Year B. Pharm** 



**Result analysis of Final Year B. Pharm** 

DR. D.Y.PATIL COLLEGE OF PHARMACY, AKURDI, PUNE Page 61

### 2. M. PHARM



Result analysis of M. Pharm (Pharmaceutics)



**Result analysis of M. Pharm (QAT)** 

#### viii. COLLEGE TOPPERS



Salman Latif 77%





Sandeesha Lunawat 74.65% **THIRD YEAR B. PHARM** 



Rohan Kulkarni 74.08%



**Mohini Ghorpade** 74.79%



**Rutika Bhavik** 71.54%

### **SECOND YEAR B. PHARM**



**Pragya Choudhary** 8.179 (SGPA)



Singh Purnima 8.107 (SGPA)

FIRST YEAR B. PHARM

**Shital Surywanshi** 

7.697 (SGPA)



Vaishnavi Bhosale 8.197 (SGPA)

### M. PHARM (PHARMACEUTICS)



**Atish Khilari** 8.740 (SGPA)



Harsha Patil 8.520 (SGPA)









Pragya Gigoo 7.821 (SGPA)



**Rakhi Patange** 7.590 (SGPA)

###