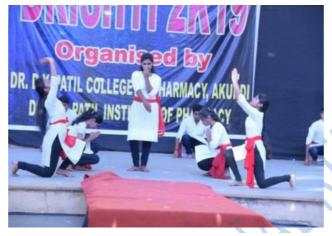

In addition to this, the college organizes training sessions, guest lectures, seminars, conferences, workshops, sports events, cultural activities etc. for the all-round development of each and every student. The conduction of soft skill training sessions by the professionals is an attempt to help students become job ready candidates for the competent pharmaceutical companies. The USP of this college lies in the in-house faculty and student trainings in Communication Skills in English, Japanese, German hosted in the ultra-modern Language Laboratories. The faculty members are supported for knowledge and skill enhancement and updating via QIPs, FDPs, etc.