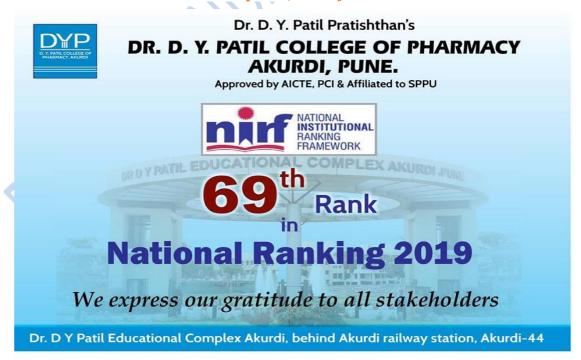

RENESS



A pledge to be considered before conduction of free and fair elections

#### 12. NAVRATRI CELEBRATION



**Celebration of Navratri days** 

# 13. FAREWELL FUNCTION





Felicitation of Mr. Raju Mane being the Best Outgoing Student for his achievements and hard work during 4 years at the hand of Chief Guest Dr Samiron Phukan, Asst Director, Lupin Ltd., Pune

Ms. Rooapli Biradar, bagged the Best Attendance Award during the Prize Distribution Ceremony



# **ACHEIVEMENTS**

#### I. COLLEGE ACHIEVEMENT



Felicitation of Dr. N. S. Vyawahare, Principal at the hands of Campus Director, Col. S K Joshi for the achievement of securing 69th rank by Dr. D. Y. Patil College of Pharmacy in National Institutional Ranking Framework (NIRF), Ministry of Human Resource Development, Govt of India



#### 2. FACULTY ACHIEVEMENT

| Sr.<br>No. | Name of Faculty           | Award                                                 |  |  |
|------------|---------------------------|-------------------------------------------------------|--|--|
| 1          | Dr. N.S. Vayavahare       | Nominated as a Member of Board of Studies in          |  |  |
|            |                           | Pharmaceutical Sciences, Savitribai Phule Pune        |  |  |
|            |                           | University, Pune.                                     |  |  |
| 2.         | Dr. (Mrs.) S.P. Chaudhari | Nominated as a Member of Board of Studies in Faculty  |  |  |
|            |                           | of Pharmaceutical Sciences                            |  |  |
| 3.         | Mr. R.S. Karodi