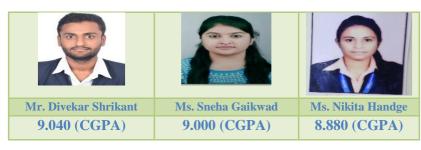

|



Felicitation of Pranav Shevkar being the First Ranker in Treasure Hunt Competition organized by DYPIMS MBA college, Akurdi



Felicitation of the triumphant GPAT qualified students

## **COLLEGE TOPPERS**

#### FINAL YEAR B. PHARM



Ms. Vaishnavi Bhosale 8.068 (CGPA)



Ms. Pathan Anam 7.924 (CGPA)



Ms. Shital Surywanshi 7.894 (CGPA)

#### THIRD YEAR B. PHARM



Ms. Aarti Takawane 8.79 (SGPA)



Ms. Sakshi Jagetiya 8.597 (SGPA)



Ms. Bhagyashree Behera 8.548 (SGPA)

#### SECOND YEAR B. PHARM



Mr. Pranav Shevkar 8.952 (SGPA)



Ms. Ankita Mashalkar 8.898 (SGPA)



Mr. Saurabh Chavan 8.78 (SGPA)

#### FIRST YEAR B. PHARM



Mr. Aditya Sarode 9.036 (SGPA)



Ms. Shreya Koche 8.661 (SGPA)



Ms. Aishwarya Reddy 8.625 (SGPA)

M. PHARM (PHARMACEUTICS)



#### M. PHARM (QAT)



## ALUMNI

**Reg. No.:** MAHA 2146/2012/Pune Dated: 02/11/2012

Name of News Letter: Pharmazine
No of alumni registered till date =688

Alumni are metaphorically the birds that fly higher and higher from their nests to embark their tiny footprints into the gigantic places. They are the real assets of any alma mater, though the alumni spread their wings for flight, they have their feet grounded. There are immense benefits of bridging the gap between the current students and the alumni. There is symbiosm of knowledge, memories and exemplary euphoria. Students get to learn through the experiences of alumni and juxtaposed the alumni get to walk down the lanes of nostalgia. Thus, to nurture this bond of bliss, wisdom and ensure a sound functioning, we run a triumphant a