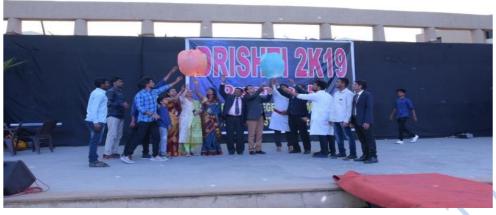

In addition to this, the college organizes training sessions, guest lectures, seminars, conferences, workshops, sports events, cultural activities etc. for the all-round development of each and every student. The conduction of soft skill training sessions by the professionals is an attempt to help students become job ready candidates for the competent pharmaceutical companies. The USP of this college lies in the in-house faculty and student trainings in Communication Skills in English, Japanese, German hosted in the ultra-modern Language Laboratories. The faculty members are supported for knowledge and skill enhancement and updating via QIPs, FDPs, etc.