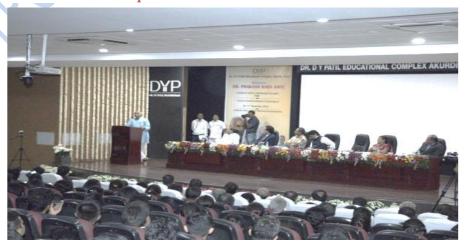

### Visitors Remark

| Name & Designation of<br>Resource Person                                                                                | Remarks                                                                                                                                                                                                                                              |  |  |  |
|-------------------------------------------------------------------------------------------------------------------------|------------------------------------------------------------------------------------------------------------------------------------------------------------------------------------------------------------------------------------------------------|--|--|--|
| Dr. Arvind Babu, Vice President CRO, Wockhardt Limited, Aurangabad                                                      | Very clean and neat cambrence; well maintained campus, well-disciplinand compotent staff; young enrights faculty and staff including principal; above all, disciplined students make my Ulsit Very memorable; trad like to one and al Anarind Fabre. |  |  |  |
| Jayaraj M. Nadar,<br>Manager- Human Resources,<br>Alembic Pharmaceuticals<br>Limited, Mumbai                            | Good coordination, good infrastructure, overall good arrangement.  Happy to be arrowaled mouth DYP.                                                                                                                                                  |  |  |  |
| Dr Amrit Karmakar, Director,<br>TED Speaker, Inclinition,<br>Mumbai                                                     | Excellent institute with state or<br>art facilities and people.<br>Thanks for invite!                                                                                                                                                                |  |  |  |
| Dr. A.D. Shaligram, Professor<br>& Head, Department of<br>Electronic Science, Savitribai<br>Phule Pune University, Pune | Excellent averagement for the two day seminar. The Institutional infrastructure and facilities are very or and the philosophy of good industry-institute interaction                                                                                 |  |  |  |
| Dr. Samiran Bhukan, Assistant<br>Director,<br>Lupin Limited, Pune.                                                      | Student & faculty. Hope this temple of learning would knowled to see the students of learning would knowled to develop more ignified minds for so cietal benefit or Thents . so think                                                                |  |  |  |
| Dr. Surendra Ghaskadbi,<br>Emeritus Scientist,<br>Agharkar Research Institute,<br>Pune                                  | Very limpression intra-<br>structure, enthusionic<br>fourty and dissiplined<br>students. O versel a very<br>positive limpression.                                                                                                                    |  |  |  |
| Dr. Prashant Murumkar,<br>Assistant Professor,<br>The Maharaja Sayajirao<br>University of Baroda, Vadodara              | All the Best. This is on of the leading institute doing well in Judia.                                                                                                                                                                               |  |  |  |