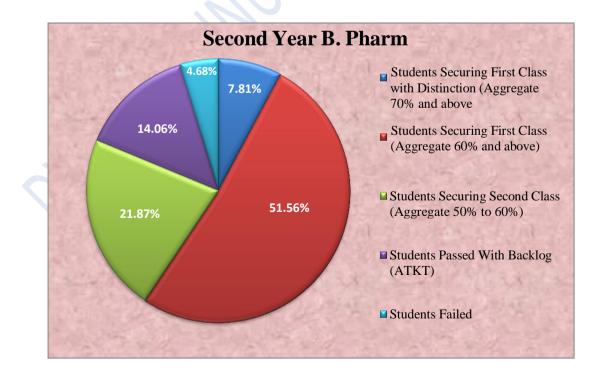

r at<br>Alard College of Pharmacy, Pune |
| 4.      | Mr. Dhananjya Kakade                                                                                                                                                                                                                                                                                                                                                           | Qualified MAT Exam-May 2019<br>with 99.67%<br>Qualified ATMA Exam-May 2019<br>with 98.26%                                            |



Felicitation of Pranav Shevkar being the First Ranker in Treasure Hunt Competition organized by DYPIMS MBA college, Akurdi



Felicitation of the triumphant GPAT qualified students

# **RESULT ANALYSIS FOR THE ACADEMIC**

# **B.PHARM**









# **COLLEGE TOPPERS**

#### FIRST YEAR B. PHARM



| Ms. Aarti Takawane | Ms. Sakshi Jagetiya | Ms. Bhagyashree Behera |
|--------------------|---------------------|------------------------|
| 8.053 (SGPA)       | 7.964 (SGPA)        | 7.928 (SGPA)           |
|                    |                     |                        |

# THIRD YEAR B. PHARM



Ms. Pragya Choudhary 8.076 (CGPA)

Ms. Purnima Singh 7.992 (CGPA)



# M. PHARM (PHARMACEUTICS)

|   | Ms. Sneha Gaikwad | Mr. Divekar Shrikant | Ms. Jyoti Bala | Ms. Kiran Sale | Ms. Priyanka Shinde |  |
|---|-------------------|----------------------|----------------|----------------|---------------------|--|
|   | 8.850 (SGPA)      | 8.690(SGPA)          | 8.380(SGPA)    | 8.380 (SGPA)   | 8.380 (SGPA)        |  |
| 1 | Μ ΡΗΔΡΜ (Ο