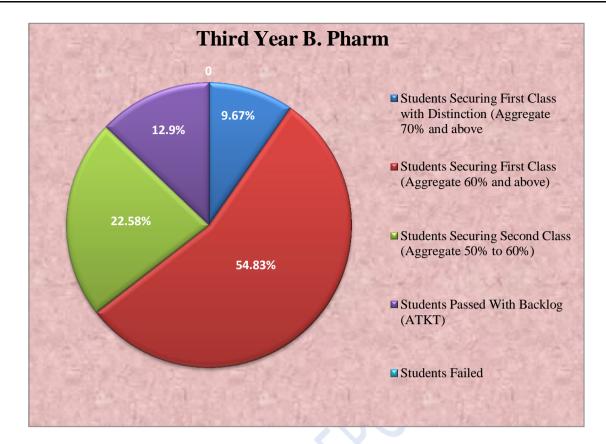

at<br>Alard College of Pharmacy, Pune |
| 4.      | Mr. Dhananjya Kakade                                                                                                                                                                                                                                                                                                                                                           | Qualified MAT Exam-May 2019<br>with 99.67%<br>Qualified ATMA Exam-May 2019<br>with 98.26%                                            |



Felicitation of Pranav Shevkar being the First Ranker in Treasure Hunt Competition organized by DYPIMS MBA college, Akurdi



Felicitation of the triumphant GPAT qualified students

# **RESULT ANALYSIS FOR THE ACADEMIC**

# **B.PHARM**









# **COLLEGE TOPPERS**

#### FIRST YEAR B. PHARM



| Ms. Aarti Takawane | Ms. Sakshi Jagetiya | Ms. Bhagyashree Behera |
|--------------------|---------------------|------------------------|
| 8.053 (SGPA)       | 7.964 (SGPA)        | 7.928 (SGPA)           |
|                    |                     |                        |

# THIRD YEAR B. PHARM



Ms. Pragya Choudhary 8.076 (CGPA)

Ms. Purnima Singh 7.992 (CGPA)



# M. PHARM (PHARMACEUTICS)

|   | Ms. Sneha Gaikwad | Mr. Divekar Shrikant | Ms. Jyoti Bala | Ms. Kiran Sale | Ms. Priyanka Shinde |  |
|---|-------------------|----------------------|----------------|----------------|---------------------|--|
|   | 8.850 (SGPA)      | 8.690(SGPA)          | 8.380(SGPA)    | 8.380 (SGPA)   | 8.380 (SGPA)        |  |
| 1 | Μ ΡΗΔΡΜ (ΟΔΤ