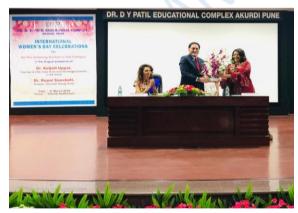

mteji, Dr. (Mrs.) Mandakini Amteji & Col. S.K. Joshi, Campus Director, DYPEC with the faculty members



Exchange of greetings between Mr. R. K. Padmanabhan- Police Commissioner, PCMC & Dr.Prakash Baba Amteji in the presence of Shri.Satej D. Patil – VP & Chairman, Dr.D. Y. Patil Prathisthan & Dr. Prabhat Ranjan – VC DYPIU



International Women's Day Celebrations at Dr. D. Y Patil Educational Complex, Akurdi.. Distinguished women achievers invited for the function were Dr. Kuljeit Uppal, Founder & CEO Krea and 1st Image Scientist in the World and Ms. Rupal Sancheti, Director Sancheti Group of Hospitals and Member of Confederation of Indian Industry - Indian Women Network.



Felicitation of Dr. Kuljit Uppal ,Founder & CEO,Krea Pune



Address by Dr. Kuljit Uppal, Founder & CEO, Krea Pune



Felicitation of Dr. Rupal Sancheti, Director Sancheti Group, Pune



International Women's Day Celebrations at Dr. D. Y Patil Educational Complex, Akurdi.



Glimpses of CARNIVAL 2K18

# ANNUAL REPORT 2018-19

| Summe                      | Summary of Seminar/ Conferences/ FDP/ STTP/MDP AY 2018-2019                                                          |                               |  |  |
|----------------------------|----------------------------------------------------------------------------------------------------------------------|-------------------------------|--|--|
| Name of Faculty            | Title of Seminar/ Conferences/ FDP/ STTP/MDP                                                                         | Date                          |  |  |
| Dr. Sonali<br>Mahapara