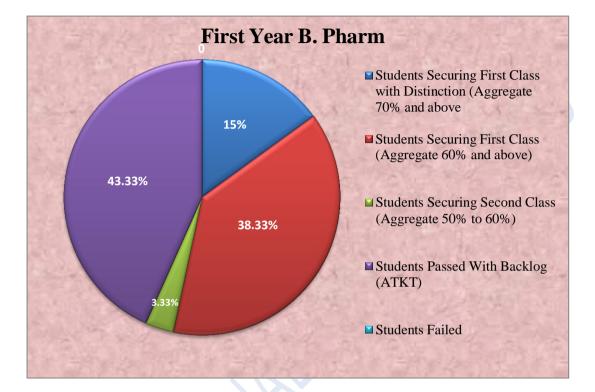

nar at<br>Alard College of Pharmacy, Pune |
| 4.      | Mr. Dhananjya Kakade                                                                                                                                                                                                                                                                                                                                                           | Qualified MAT Exam-May 2019<br>with 99.67%<br>Qualified ATMA Exam-May 2019<br>with 98.26%                                            |



Felicitation of Pranav Shevkar being the First Ranker in Treasure Hunt Competition organized by DYPIMS MBA college, Akurdi



Felicitation of the triumphant GPAT qualified students

# **RESULT ANALYSIS FOR THE ACADEMIC**

# **B.PHARM**









# **COLLEGE TOPPERS**

#### FIRST YEAR B. PHARM



| Ms. Aarti Takawane | Ms. Sakshi Jagetiya | Ms. Bhagyashree Behera |
|--------------------|---------------------|------------------------|
| 8.053 (SGPA)       | 7.964 (SGPA)        | 7.928 (SGPA)           |
|                    |                     |                        |

# THIRD YEAR B. PHARM



Ms. Pragya Choudhary 8.076 (CGPA)

Ms. Purnima Singh 7.992 (CGPA)



# M. PHARM (PHARMACEUTICS)

|   | Ms. Sneha Gaikwad | Mr. Divekar Shrikant | Ms. Jyoti Bala | Ms. Kiran Sale | Ms. Priyanka Shinde |  |
|---|-------------------|----------------------|----------------|----------------|---------------------|--|
|   | 8.850 (SGPA)      | 8.690(SGPA)          | 8.380(SGPA)    | 8.380 (SGPA)   | 8.380 (SGPA)        |  |
| 1 | Μ ΡΗΔΡΜ