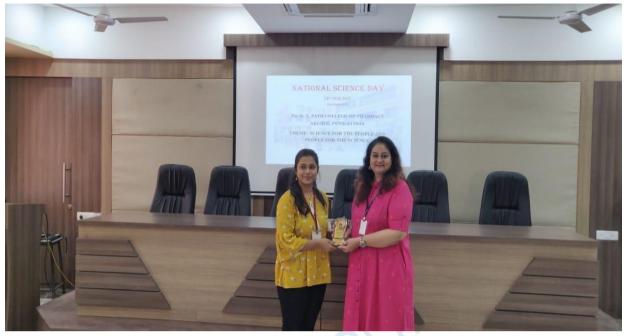

persons), Blood Sugar Level Checkup (23 persons) and Blood Donation (17 persons) activities were conducted



Tree Plantation during 7 days NSS camp



Blood Pressure check-up visit during NSS camp

# **3. NATIONAL PHARMACY WEEK:**

National Pharmacy Week is being celebrated every year to create awareness in the society about the roles and responsibilities of pharmacist in public health.

- Duration of celebration: 25<sup>th</sup> Sep.2018-1<sup>ST</sup> Oct.2018.
- Total number of student participant: 50



Taking pride in being a pharmacist: a still from the Pharmacist day celebration rally

# 4. NATIONAL SCIENCE DAY CELEBRATION

Life without science is merely impossible. Science lies in every part and parcel of life and hence, we celebrate Science Day on 28<sup>th</sup> February 2018



Awarding a laurel to the winner of extempore competition on the occasion of Science day



Science Day Celebration

#### **5. INDUSTRIAL VISIT**

Industrial visit is considered as one of the tactical methods of teaching. The main reason behind this- it lets student to know things practically through interaction, working methods and employment practices. Moreover, it gives exposure from academic point of view. With this aim industrial visit for final year B pharm students was organized at Nulife Pharmaceuticals, Pune on 29<sup>th</sup> January 2019 under the guidance of Ms. S. W. Jadhav and Principal Dr. N. S. Vyawahare. A total 34 students along with 03 faculty namely Ms. S. W. Jadhav, Dr. (Mrs.) S. S. Sadar and Ms. S. Mane.



Visit to Nulife Pharmaceuticals, Pune

One more industrial v