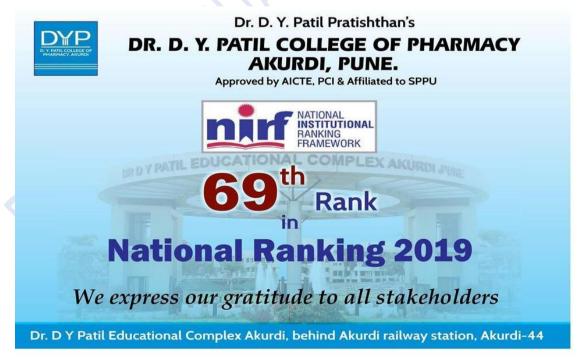

dered before conduction of free and fair elections

# **11. ELECTION AWARENESS**

### 12. NAVRATRI CELEBRATION



**Celebration of Navratri days** 

### **13. FAREWELL FUNCTION**



Felicitation of Mr. Raju Mane being the Best Outgoing Student for his achievements and hard work during 4 years at the hand of Chief Guest Dr Samiron Phukan, Asst Director, Lupin Ltd., Pune



Ms. Rooapli Biradar, bagged the Best Attendance Award during the Prize Distribution Ceremony

# **ACHEIVEMENTS**

# I. COLLEGE ACHIEVEMENT



Felicitation of Dr. N. S. Vyawahare, Principal at the hands of Campus Director, Col. S K Joshi for the achievement of securing 69th rank by Dr. D. Y. Patil College of Pharmacy in National Institutional Ranking Framework (NIRF), Ministry of Human Resource Development, Govt of India



# 2. FACULTY ACHIEVEMENT

| Sr.<br>No. | Name of Faculty           | Award                                                |  |  |  |  |
|------------|---------------------------|------------------------------------------------------|--|--|--|--|
| 1          | Dr. N.S. Vayavahare       | Nominated as a Member of Board of Studies in         |  |  |  |  |
|            |                           | Pharmaceutical Sciences, Savitribai Phule Pune       |  |  |  |  |
|            |                           | University, Pune.                                    |  |  |  |  |
| 2.         | Dr. (Mrs.) S.P. Chaudhari | Nominated as a Member of Board of Studies in Faculty |  |  |  |  |
|            |                           | of Pharmaceutical Sciences                           |  |  |  |  |
|