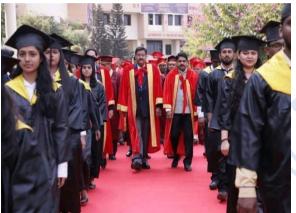

gation

### Date: 13th Feb 2019

**Chief Guest:** Dr. Girish Sahani, Ex- Director CSIR & Secretary DSIR Anusandhan Bhavan, New Delhi

Guest of Honour: Dr. Satej D Patil, President Dr. D. Y. Patil Pratishthan, Pune.

Graduation Ceremony of Savitribai Phule Pune University was conducted in Dr. D. Y. Patil Educational Complex Akurdi, on 13<sup>th</sup> Feb 2019 for the students of five colleges in the campus, namely D. Y. Patil College of Engineering, Dr. D. Y. Patil Institute of Engineering, Management and Research, Dr. D. Y. Patil College of Pharmacy, Dr. D. Y. Patil College of Applied Arts and Crafts and Dr. D. Y. Patil College of Architecture. The Campus Director, Principals of various colleges in the campus, Faculty members, Invitees and Graduate Students were present on this occasion.





Graduation Day Procession with Chief Guest- Dr. Girish Sahani and Hon. Satej Patil Sir, Chairman, Dr. D. Y. Patil Educational Complex

Inauguration by Lamp Lightning ceremony



Felicitation of Dr. Girish Sahani by the hands of Dr. Satej D Patil during Graduation Ceremony





Vote of Thanks by Dr. Niraj S. Vyawahare, Principal, Dr. D. Y. Patil College of Pharmacy, Akurdi, Pune



Graduating Students from 2017-18 batch with Principal Dr. N. S. Vyawahare

# **MEDIA COVERAGE**

# नयभारत वैज्ञानिक लेखन व प्रकाशन जरूरी आयोजित की गई. इस समय आगरकार सिस्चे इंस्टीट्यूट के संशोधक डो सुरेंद्र घायकडवी, डोवायपटील फर्मसी कॉलेज के प्राचार्थ डॉ. नीरज व्यक्तर, डॉ. स्स. स्वा पी. चौधरी, डॉ.पी. एम. चौधरी डपस्थित थे.

गया. डॉ. एस. एस. व्यवहारे ने मूलभूत कल्पनाओं पर संशोधन किया. साथ ही वैज्ञानिक जांच में स