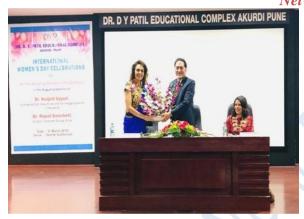

Shri. Satej D. Patil – VP & Chairman, Dr. D. Y. Patil Prathisthan during the interaction session



Dr. Prakash Baba Amteji, Dr. (Mrs.) Mandakini Amteji & Col. S.K. Joshi, Campus Director, DYPEC with the faculty members



Exchange of greetings between Mr. R. K. Padmanabhan- Police Commissioner, PCMC & Dr.Prakash Baba Amteji in the presence of Shri.Satej D. Patil – VP & Chairman, Dr.D. Y. Patil Prathisthan & Dr. Prabhat Ranjan – VC DYPIU



International Women's Day Celebrations at Dr. D. Y Patil Educational Complex, Akurdi.. Distinguished women achievers invited for the function were Dr. Kuljeit Uppal, Founder & CEO Krea and 1st Image Scientist in the World and Ms. Rupal Sancheti, Director Sancheti Group of Hospitals and Member of Confederation of Indian Industry - Indian Women Network.



Felicitation of Dr. Kuljit Uppal ,Founder & CEO,Krea Pune



Address by Dr. Kuljit Uppal, Founder & CEO, Krea Pune



Felicitation of Dr. Rupal Sancheti, Director Sancheti Group, Pune



International Women's Day Celebrations at Dr. D. Y Patil Educational Complex, Akurdi.



Glimpses of CARNIVAL 2K18

# ANNUAL REPORT 2018-19

| Summe                      | Summary of Seminar/ Conferences/ FDP/ STTP/MDP AY 2018-2019                                                          |                               |  |  |
|----------------------------|----------------------------------------------------------------------------------------------------------------------|-------------------------------|--|--|
| Name of Faculty            | Title of Seminar/ Conferences/ FDP/ STTP/MDP