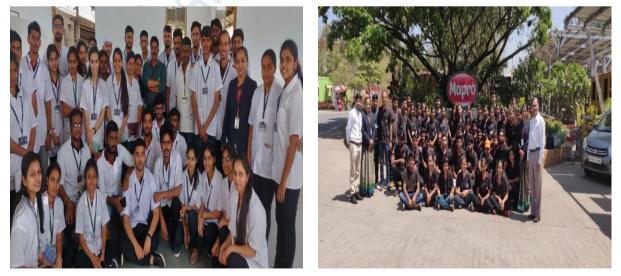

lets student to know things practically through interaction, working methods and employment practices. Moreover, it gives exposure from academic point of view. With this aim industrial visit for final year B pharm students was organized at Nulife Pharmaceuticals, Pune on 29<sup>th</sup> January 2019 under the guidance of Ms. S. W. Jadhav and Principal Dr. N. S. Vyawahare. A total 34 students along with 03 faculty namely Ms. S. W. Jadhav, Dr. (Mrs.) S. S. Sadar and Ms. S. Mane.



Visit to Nulife Pharmaceuticals, Pune

One more industrial visit for final year B pharm students was organized at Mapro Garden, Panchgani on 02<sup>nd</sup> March 2019. A total 50 students along with 04 faculty namely Dr. S. V. Pandya, Mr. M. T. Mohite, Dr. (Mrs.) S. P. Mahaparale and Dr. (Ms.) S. C. Daswadkar.



Visit to Mapro Garden, Panchgani

# EXTRA-CURRICULAR

# 1. SPORTS

Inter-Class Sports Competitions were organized by Dr. D. Y. Patil College of Pharmacy at Dr. D. Y. Patil Sports ground Akurdi, Pune

- Duration –31<sup>st</sup>January to 2<sup>nd</sup>february 2019
- Total events-
  - Indoor- 3 (Chess, Carrom, Table Tennis)
  - Outdoor- 4 (Cricket, Volley Ball, Throw-ball, Kho-kho)
- Overall Champion- Third Year B. Pharm

# Summary of Winners and Runners-up of Annual Sports Events

| Sr. | Event     | Rank        | Name of                                                                                                          | <sup>e</sup> Participants           |  |  |  |
|-----|-----------|-------------|----------------------------------------------------------------------------------