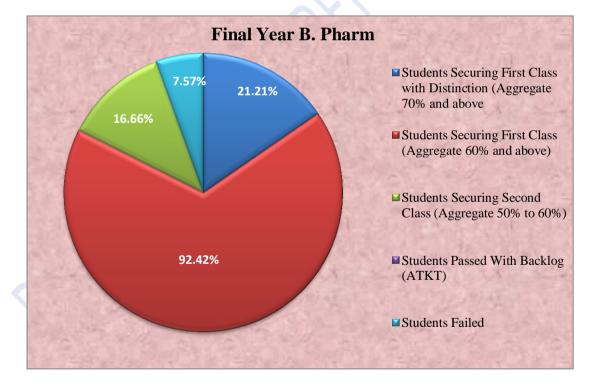

<br>Alard College of Pharmacy, Pune |
| 4.      | Mr. Dhananjya Kakade                                                                                                                                                                                                                                                                                                                                                           | Qualified MAT Exam-May 2019<br>with 99.67%<br>Qualified ATMA Exam-May 2019<br>with 98.26%                                            |



Felicitation of Pranav Shevkar being the First Ranker in Treasure Hunt Competition organized by DYPIMS MBA college, Akurdi



Felicitation of the triumphant GPAT qualified students

# **RESULT ANALYSIS FOR THE ACADEMIC**

# **B.PHARM**









# **COLLEGE TOPPERS**

#### FIRST YEAR B. PHARM



| Ms. Aarti Takawane | Ms. Sakshi Jagetiya | Ms. Bhagyashree Behera |
|--------------------|---------------------|------------------------|
| 8.053 (SGPA)       | 7.964 (SGPA)        | 7.928 (SGPA)           |
|                    |                     |                        |

# THIRD YEAR B. PHARM



Ms. Pragya Choudhary 8.076 (CGPA)

Ms. Purnima Singh 7.992 (CGPA)



# M. PHARM (PHARMACEUTICS)

|   | Ms. Sneha Gaikwad | Mr. Divekar Shrikant | Ms. Jyoti Bala | Ms. Kiran Sale | Ms. Priyanka Shinde |  |
|---|-------------------|----------------------|----------------|----------------|---------------------|--|
|   | 8.850 (SGPA)      | 8.690(SGPA)          | 8.380(SGPA)    | 8.380 (SGPA)   | 8.380 (SGPA)        |  |
| 1 | Μ ΡΗΔΡΜ (ΟΔΤ)