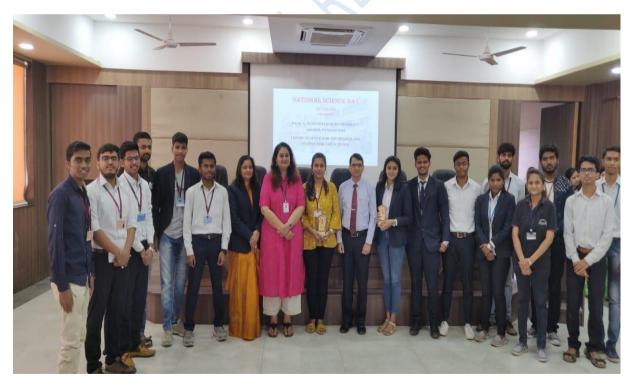

s were conducted



Tree Plantation during 7 days NSS camp



Blood Pressure check-up visit during NSS camp

# **3. NATIONAL PHARMACY WEEK:**

National Pharmacy Week is being celebrated every year to create awareness in the society about the roles and responsibilities of pharmacist in public health.

- Duration of celebration: 25<sup>th</sup> Sep.2018-1<sup>ST</sup> Oct.2018.
- Total number of student participant: 50



Taking pride in being a pharmacist: a still from the Pharmacist day celebration rally

# 4. NATIONAL SCIENCE DAY CELEBRATION

Life without science is merely impossible. Science lies in every part and parcel of life and hence, we celebrate Science Day on 28<sup>th</sup> February 2018



Awarding a laurel to the winner of extempore competition on the occasion of Science day



Science Day Celebration

#### **5. INDUSTRIAL VISIT**

Industrial visit is considered as one of the tactical methods of teaching. The main reason behind this- it lets student to know things practically through interaction, working methods and employment practices. Moreover, it gives exposure from academic point of view. With this aim industrial visit for final year B pharm students was organized at Nulife Pharmaceuticals, Pune on 29<sup>th</sup> January 2019 under the guidance of Ms. S. W. Jadhav and Principal Dr. N. S. Vyawahare. A total 34 students along with 03 faculty namely Ms. S. W. Jadhav, Dr. (Mrs.) S. S. Sadar and Ms. S. Mane.



Visit to Nulife Pharmaceuticals, Pune

One more industrial visit for final year B pharm students was organized at Mapro Garden, Panchgani on 02<sup>nd<