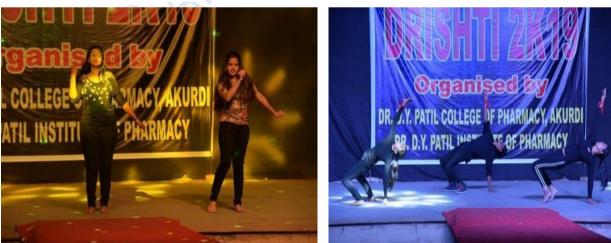

|  |  |  |  |
|     |         |           | Suryawanshi, Badal Singh, Kuldip Yadav, Abhishek Swami     |  |  |  |  |
| 10. | Relay   | Winner    | <b>T. Y. B. Pharm. :-</b> Gauray Waghchaure, Kamesh Sarpe  |  |  |  |  |





Inauguration of the fun and frolic Sports Day

A glimpse from the fun and frolic events held at the Sports Week

# 2. ANNUAL GATHERING (Drishti 2K18):

One day Annual social Gathering Drishti 2K18was held on 5<sup>st</sup> February 2019 wherein total 30 performances under 05 categories were presented.



Inauguration of Annual Social Gathering Drishti 2K19 by Dr. N.S. Vyawahare, Principal along with other dignities of Dr. D. Y. Patil Akurdi Educational Complex.



A graceful Ganesh Vandana performance at Drishti 2K19



An eeri fashion show by final year student



Rich display of socio-cultural performances at Drishti 2K19

### 3. INDEPENDENCE DAY CELEBRATION



Evoke the freedom fighter by the faculties along with Dr.N.S.Vyawahare, Principal during Independence Day Celebration

4. MARATHI BHASHA DIWAS CELEBRATION



### 5. YOGA DAY CELEBRATION

Yoga is the art work of awareness on the canvas of body,mind and soul. A healthy mind starts with a healthy body. Thus, to detoxify the vice omens of Iu-health and imbibe wings of sound body, health and soul.

Name of Yoga trainer: Mrs. S. S. Balkavade



A spree filled Yoga Day Celebration

Health constraints amended during International Yoga Day

# 6. TEACHER"S DAY CELEBRATION



Celebration of Teacher's day in college
7. INTERNATIONAL MEN"S DAY CELEBRATION



Women Faculty felicitated the Men"s Faculty